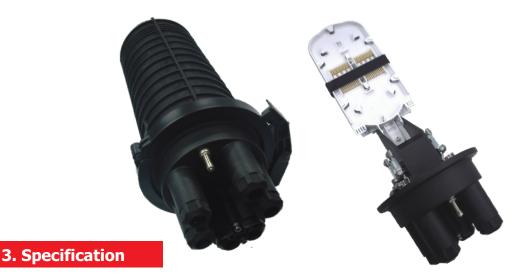

## **1.General Introduction**

Fiber Optic Splice Closure (FOSC) is a member in dome series of optical ribbon fiber cable splice closures. This model has four small circular cable entry ports plus one big circular port for express (looped) cable. The sealing component is made from silicon. The cables and the closure are sealed in a mechanical way with the help of compacting pressure from the plastic screws (nuts) and the circular plastic hoop. This model is suitable for different methods of branch connection, including branching and splicing of uncut cables. It could be used for aerial, pole-mounting, wall-mounting and underground applications. This model is excellent in sealing performance, easy for installation, wide applications and is prior choice of fiber connection equipment.

## 2. Product Photos

| External Dimension (mm)                       | 450×ø230                     |  |
|-----------------------------------------------|------------------------------|--|
| Weight (kg)                                   | 2.8~3.2                      |  |
| Cable Entrances                               | 5 (4 Drop & 1 Express cable) |  |
| Suitable cable diameter (mm) Pinhole ø8~ø17.8 |                              |  |
|                                               | Express cable ø10~ø17        |  |
| Sealing type                                  | Mechanical                   |  |